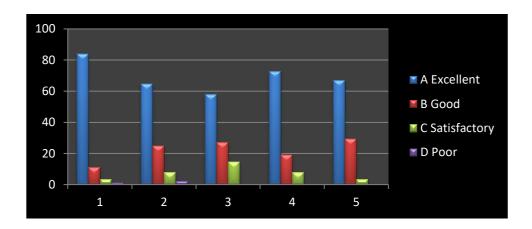

## Tabular Analysis of Employer Feedback Response (All Subjects):

|                |                                                                          | Opinio         | <b>Opinions of Answer in Percentage</b> |                   |                         |                 |
|----------------|--------------------------------------------------------------------------|----------------|-----------------------------------------|-------------------|-------------------------|-----------------|
| Sr. No         | Nature of Question                                                       | A<br>Very Good | <b>B</b><br>Good                        | C<br>Satisfactory | D<br>Unsatisf<br>actory | % of<br>Opinion |
| 1              | Curriculum relevant for employability                                    | 84.1           | 11.37                                   | 3.41              | 1.14                    | 95.47           |
| 2              | Curriculum effective in<br>developing innovative<br>thinking             | 64.78          | 25                                      | 7.96              | 2.28                    | 89.78           |
| 3              | Syllabus effective in<br>developing skill oriented<br>human resources    | 57.96          | 27.28                                   | 14.78             | 0                       | 85.24           |
| 4              | Current syllabus is need based                                           | 72.73          | 19.32                                   | 7.96              | 0                       | 92.05           |
| 5              | Effectiveness of<br>curriculum for<br>development of<br>entrepreneurship | 67.05          | 29.55                                   | 3.41              | 0                       | 96.6            |
| 6              | Suggestions                                                              | Recorded       |                                         |                   |                         |                 |
| Average Rating |                                                                          |                |                                         |                   |                         | 91.83           |

#### **Graphical Analysis of Employer Feedback Response (All Subjects):**

Average Rating of Employer Feedback Response in percentage (All Subjects): 91.83 %

Bhusawal Arts, Sci. & P.O. Nahata Com.College,Bhusawal